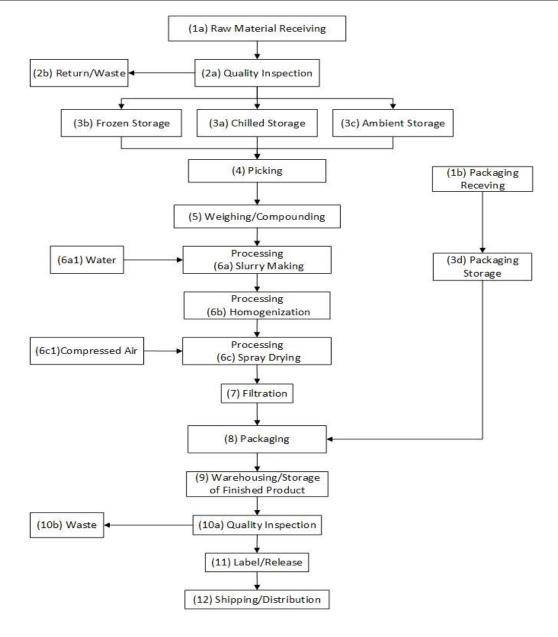

# Spray Dry Flow Chart

| Product:      | Natural Mixed Berry FL WONF SD Non-GMO |
|---------------|----------------------------------------|
| Product Code: | 410-465A                               |
| Issue Date:   | 3/19/2024                              |